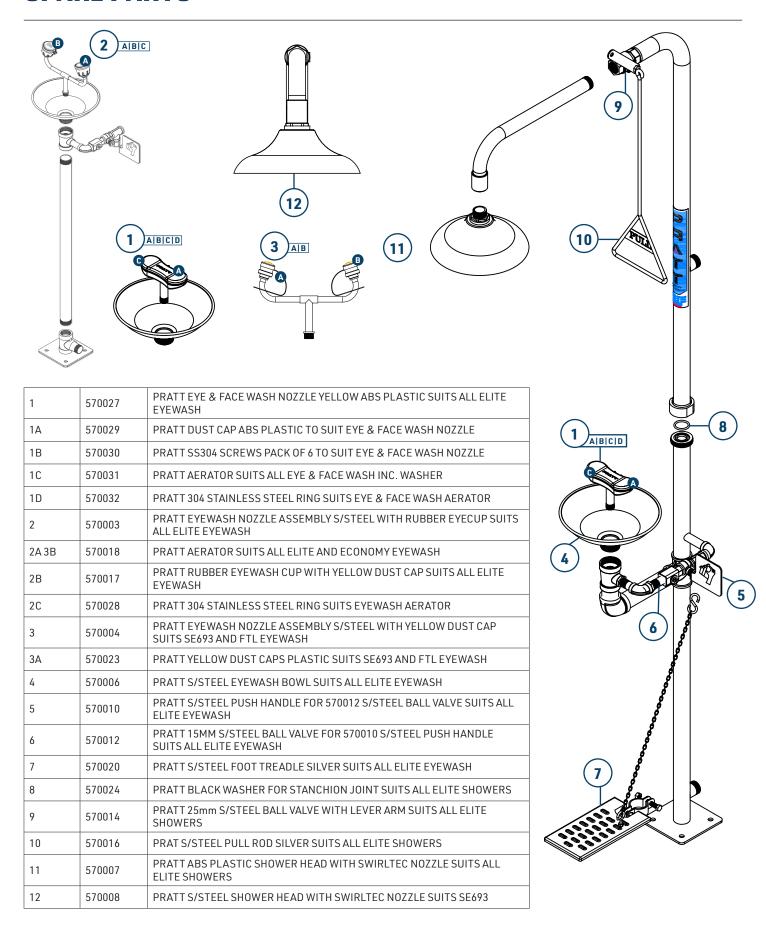

|
| MINIMUM PERFORMANCE REQUIREMENTS             | 210kPa / 30PSI *Caution should be taken when pressure exceeds 550 kPa |
| FLOW OUTPUT (AT MIN PERFORMANCE REQUIREMENT) | Shower 80 LPM Eye Wash 15 LPM Eye-Face Wash 30 LPM                    |
| WEIGHT(KG)                                   | 122 X 19 X 37                                                         |
| DIMENSIONS (CM)                              | 18                                                                    |

Installation of emergency showers, eye and eye/face wash equipment shall be in accordance with AS/NZS4775 or ANSI Standard Z358.1 - whichever is applicable to the installation. PRATT Safety advises due to ongoing research and development, specifications may change without notice.



### **SPARE PARTS**