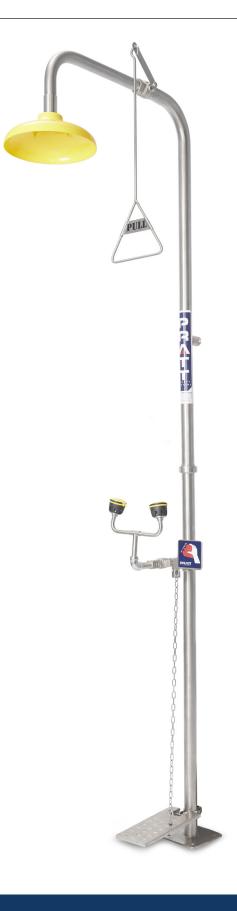

## PRATT COMBINATION SHOWER WITH EYE WASH, NO BOWL WITH FOOT TREADLE

### **FEATURES**

- Shower stanchion and fittings are 304SS
- ABS Chemical/Impact Resistant Shower Head
- No Bowl
- Hand and Foot Operated via Push Handle, Foot Treadle and Pull Rod
- Stainless-Steel Eyewash Assembly with Rubber Cups