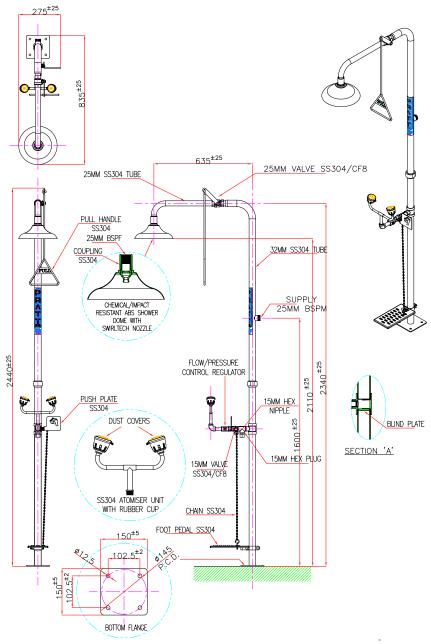

# PRATT COMBINATION SHOWER WITH EYE WASH, NO BOWL WITH FOOT TREADLE

| TECHNICAL INFORMATION                        |                                                                       |
|----------------------------------------------|-----------------------------------------------------------------------|
| INLET CONNECTION                             | 25mm BSPM                                                             |
| WATER SUPPLY-LINE SIZE                       | 25mm *Must be hydraulically sized to meet requirements.               |
| MINIMUM PERFORMANCE REQUIREMENTS             | 210kPa / 30PSI *Caution should be taken when pressure exceeds 550 kPa |
| FLOW OUTPUT (AT MIN PERFORMANCE REQUIREMENT) | Shower 80 LPM Eye Wash 15 LPM Eye-Face Wash 30 LPM                    |
| WEIGHT(KG)                                   | 122 X 19 X 37                                                         |
| DIMENSIONS (CM)                              | 18                                                                    |